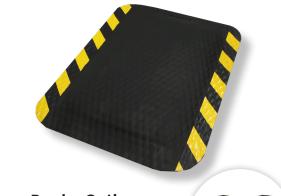

## Hog Heaven® Mats

Hog Heaven anti-fatigue mats are designed to provide comfort and durability in a variety of harsh conditions.

Border Options
available with solid black
or OSHA-approved yellow
striped-border

- **Comfortable** High-density nitrile-blended cushion helps eliminate pressure to the lower back and legs, providing superior comfort
- Safe Certified high-traction by the National Floor Safety Institute (NFSI); sloped edges provide a safe transition from floor to mat
- **Durable** Nitrile-blended cushion provides years of useful service life; cushion is molded, not glued, to the nitrile rubber surface so it will not separate; edges will not crack or curl
- **Versatile** Welding safe; ESD rating of electrically conductive; chemical resistant; surface is grease/oil proof and cushion is grease/oil resistant
- 5/8" or 7/8" thick with solid black or with OSHA-approved caution yellow borders on two sides