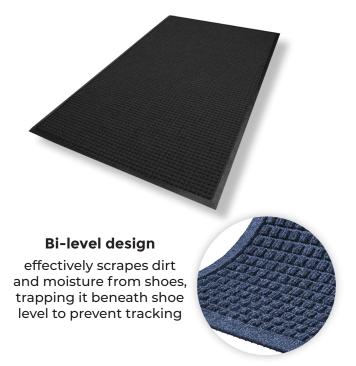

## WaterHog® Mats

WaterHog mats are durable, stain-resistant mats with a unique bi-level design that traps dirt and moisture. They are the top safety pick, helping prevent slip-and-fall accidents. These mats stay in place even with wheelchairs, walkers, and heavy traffic.

- Clean & Dry Bi-level surface effectively scrapes dirt and moisture from shoes, trapping it beneath shoe level to prevent tracking; water dam border holds moisture keeping it off your floors
- Durable Reinforced rubber nubs prevent pile from crushing and extend the performance life of the mat
- Fade & Stain Resistant Solution-dyed PET fabric is resistant to staining, dries quickly, and will not fade or rot
- Safe Certified high-traction by the National Floor Safety Institute (NFSI)
- **Eco-Friendly** SBR rubber backing contains 20% post-consumer recycled rubber from car tires; PET surface is made from 100% post-consumer recycled plastic bottles
- Available in 19 colors with a classic rubber border or fashion fabric border