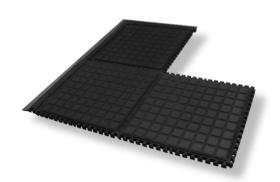

## Hog Heaven III<sup>®</sup> Comfort Modular Tiles

Hog Heaven III Comfort Tiles provide a customizable matting solution for virtually any configuration. They offer outstanding anti-fatigue qualities and perform in various environments including those with oil, grease, and chemicals.

- Comfortable High-density, closed-cell nitrile rubber cushion provides excellent anti-fatigue qualities to reduce the pain and fatigue associated with standing for long periods of time
- Safe Certified high-traction by the National Floor Safety Institute (NFSI); sloped edges provide a safe transition from floor to mat
- **Durable** Nitrile-blended cushion provides years of useful life and is molded, not glued, to the nitrile rubber surface so it will not separate
- Versatile Welding safe; grease/oil resistant; chemical resistant; ESD rating of electrically conductive
- Tiles are 3/4" thick and available with black or OSHAapproved yellow striped border