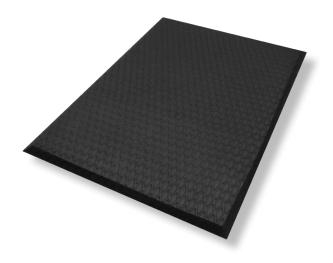

#### **Cushion Max™ Mats**

Cushion Max anti-fatigue mats feature nitrile-blended foam designed to withstand grease, oil, and chemicals.

- **Comfortable** 5/8" nitrile-blended closed-cell foam provides excellent anti-fatigue properties
- **Durable** Diamond-pattern surface provides increased durability compared to ribbed surfaces which tend to peel and shave
- Safe Beveled edges provide a safe transition from floor to mat; certified high-traction by the National Floor Safety Institute (NFSI)
- Grease and oil resistant; chemical resistant
- Though similar in price to PVC foam anti-fatigue mats, Cushion Max mats typically last twice as long